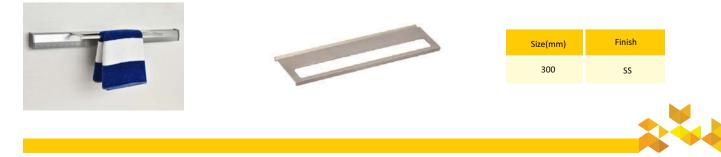

# MIDWAY ACCESSORIES







# NMA - Midway Accessories



#### Features

- SS brush finished double Aluminum rail with concealed fixing can be cut to any size
- Slot for LED strip light
- Hanging fittings made from SS-304 sheets
- Unique design ensures no screws will be visible
- Shelves can be top or bottom mounted

### NMA001 - Paper Roll Holder Wooden



## NMA002 - Permeable Multipurpose Rack



## NMA003 - Multipurpose Shelf with Container



#### NMA004 - Long Multipurpose Self



# NMA - Midway Accessories



## NMA005 - Spice Holder with Square Container



## NMA006 - Multipurpose Shelf with Scribble Board



#### NMA007 - Towel Holder



NMA008/9/10 - Top Shelf



# NMA011 - Top Mount Towel Holder



# NMA - Midway Accessories



## NMT2000 - Hanging Rail & End Cap



# NMTLEDCOV - Plastic Cover for Midway Track