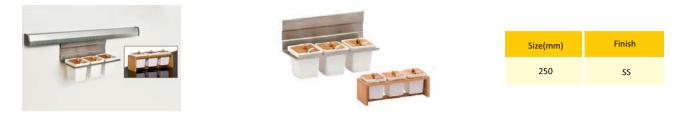

# MIDWAY ACCESSORIES







# NMA - Midway Accessories



#### Features

- SS brush finished double Aluminum rail with concealed fixing can be cut to any size
- Slot for LED strip light
- Hanging fittings made from SS-304 sheets
- Unique design ensures no screws will be visible
- Shelves can be top or bottom mounted

### NMA001 - Paper Roll Holder Wooden



## NMA002 - Permeable Multipurpose Rack



## NMA003 - Multipurpose Shelf with Container



#### NMA004 - Long Multipurpose Self



# NMA - Midway Accessories



## NMA005 - Spice Holder with Square Container



## NMA006 - Multipurpose Shelf with Scribble Board



#### NMA007 - Towel Holder



NMA008/9/10 - Top Shelf



# NMA011 - Top Mount Towel Holder



# NMA - Midway Accessories



## NMT2000 - Hanging Rail & End Cap



# NMTLEDCOV - Plastic Cover for Midway Track