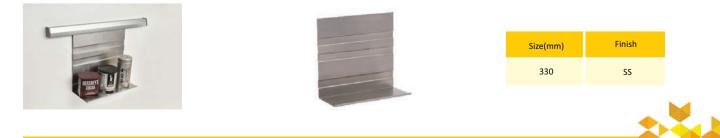

# MIDWAY ACCESSORIES







# NMA - Midway Accessories



#### Features

- SS brush finished double Aluminum rail with concealed fixing can be cut to any size
- Slot for LED strip light
- Hanging fittings made from SS-304 sheets
- Unique design ensures no screws will be visible
- Shelves can be top or bottom mounted

### NMA001 - Paper Roll Holder Wooden



## NMA002 - Permeable Multipurpose Rack



## NMA003 - Multipurpose Shelf with Container



#### NMA004 - Long Multipurpose Self



# NMA - Midway Accessories



## NMA005 - Spice Holder with Square Container



## NMA006 - Multipurpose Shelf with Scribble Board



#### NMA007 - Towel Holder



NMA008/9/10 - Top Shelf



# NMA011 - Top Mount Towel Holder



# NMA - Midway Accessories



## NMT2000 - Hanging Rail & End Cap



# NMTLEDCOV - Plastic Cover for Midway Track