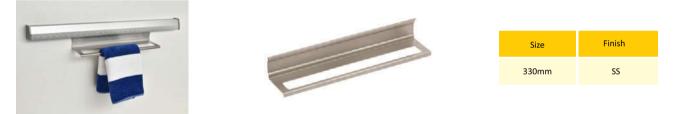

# MIDWAY ACCESSORIES







# NMA - Midway Accessories



#### Features

- SS brush finished double Aluminum rail with concealed fixing can be cut to any size
- Slot for LED strip light
- Hanging fittings made from SS-304 sheets
- Unique design ensures no screws will be visible
- Shelves can be top or bottom mounted

### NMA001 - Paper Roll Holder Wooden



## NMA002 - Permeable Multipurpose Rack



## NMA003 - Multipurpose Shelf with Container



#### NMA004 - Long Multipurpose Self



# NMA - Midway Accessories



## NMA005 - Spice Holder with Square Container



## NMA006 - Multipurpose Shelf with Scribble Board



#### NMA007 - Towel Holder



NMA008/9/10 - Top Shelf



# NMA011 - Top Mount Towel Holder



# NMA - Midway Accessories



## NMT2000 - Hanging Rail & End Cap



# NMTLEDCOV - Plastic Cover for Midway Track