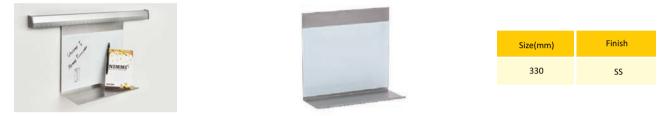

# MIDWAY ACCESSORIES







# NMA - Midway Accessories



#### Features

- SS brush finished double Aluminum rail with concealed fixing can be cut to any size
- Slot for LED strip light
- Hanging fittings made from SS-304 sheets
- Unique design ensures no screws will be visible
- Shelves can be top or bottom mounted

### NMA001 - Paper Roll Holder Wooden



## NMA002 - Permeable Multipurpose Rack



## NMA003 - Multipurpose Shelf with Container



#### NMA004 - Long Multipurpose Self



# NMA - Midway Accessories



## NMA005 - Spice Holder with Square Container



## NMA006 - Multipurpose Shelf with Scribble Board



#### NMA007 - Towel Holder



NMA008/9/10 - Top Shelf



# NMA011 - Top Mount Towel Holder



# NMA - Midway Accessories



## NMT2000 - Hanging Rail & End Cap



# NMTLEDCOV - Plastic Cover for Midway Track