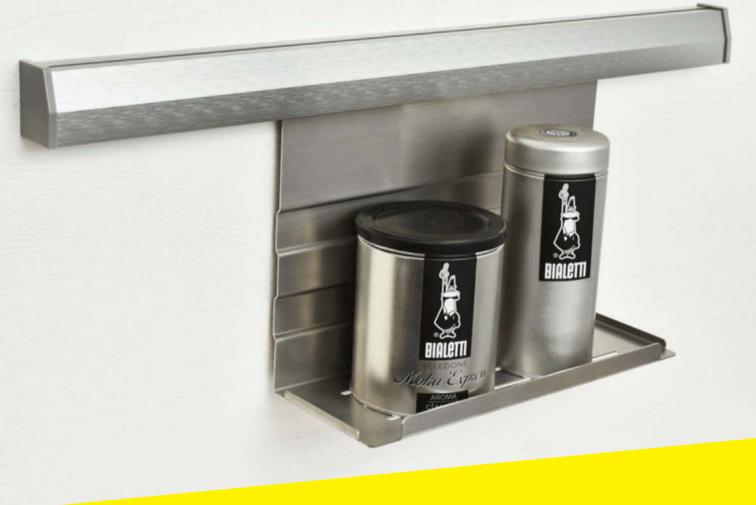

# MIDWAY ACCESSORIES







# NMA - Midway Accessories



#### Features

- SS brush finished double Aluminum rail with concealed fixing can be cut to any size
- Slot for LED strip light
- Hanging fittings made from SS-304 sheets
- Unique design ensures no screws will be visible
- Shelves can be top or bottom mounted

### NMA001 - Paper Roll Holder Wooden



## NMA002 - Permeable Multipurpose Rack



## NMA003 - Multipurpose Shelf with Container



#### NMA004 - Long Multipurpose Self



# NMA - Midway Accessories



## NMA005 - Spice Holder with Square Container



## NMA006 - Multipurpose Shelf with Scribble Board



#### NMA007 - Towel Holder



NMA008/9/10 - Top Shelf



# NMA011 - Top Mount Towel Holder



# NMA - Midway Accessories



## NMT2000 - Hanging Rail & End Cap



# NMTLEDCOV - Plastic Cover for Mid