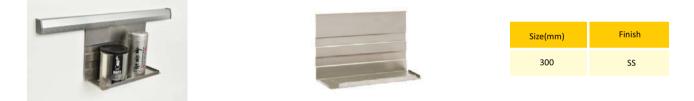

# MIDWAY ACCESSORIES







# NMA - Midway Accessories



#### Features

- SS brush finished double Aluminum rail with concealed fixing can be cut to any size
- Slot for LED strip light
- Hanging fittings made from SS-304 sheets
- Unique design ensures no screws will be visible
- Shelves can be top or bottom mounted

### NMA001 - Paper Roll Holder Wooden



## NMA002 - Permeable Multipurpose Rack



## NMA003 - Multipurpose Shelf with Container



#### NMA004 - Long Multipurpose Self



# NMA - Midway Accessories



## NMA005 - Spice Holder with Square Container



## NMA006 - Multipurpose Shelf with Scribble Board



#### NMA007 - Towel Holder



NMA008/9/10 - Top Shelf



# NMA011 - Top Mount Towel Holder



# NMA - Midway Accessories



## NMT2000 - Hanging Rail & End Cap



# NMTLEDCOV - Plastic Cover for Midway Track