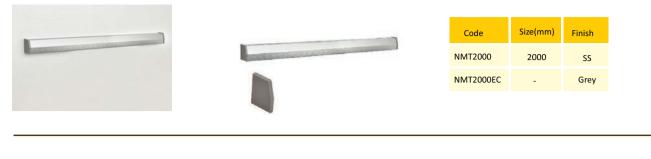

# MIDWAY ACCESSORIES







# NMA - Midway Accessories



#### Features

- SS brush finished double Aluminum rail with concealed fixing can be cut to any size
- Slot for LED strip light
- Hanging fittings made from SS-304 sheets
- Unique design ensures no screws will be visible
- Shelves can be top or bottom mounted

### NMA001 - Paper Roll Holder Wooden



## NMA002 - Permeable Multipurpose Rack



## NMA003 - Multipurpose Shelf with Container



#### NMA004 - Long Multipurpose Self



# NMA - Midway Accessories



## NMA005 - Spice Holder with Square Container



## NMA006 - Multipurpose Shelf with Scribble Board



#### NMA007 - Towel Holder



NMA008/9/10 - Top Shelf



# NMA011 - Top Mount Towel Holder



# NMA - Midway Accessories



## NMT2000 - Hanging Rail & End Cap



# NMTLEDCOV - Plastic Cover for Midway Track