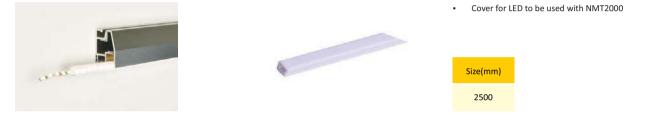

Midway Accessories



#### Features

- SS brush finished double Aluminum rail with concealed fixing can be cut to any size
- Slot for LED strip light
- Hanging fittings made from SS-304 sheets
- Unique design ensures no screws will be visible
- Shelves can be top or bottom mounted

### NMA001 - Paper Roll Holder Wooden



## NMA002 - Permeable Multipurpose Rack



## NMA003 - Multipurpose Shelf with Container



#### NMA004 - Long Multipurpose Self



# NMA - Midway Accessories



## NMA005 - Spice Holder with Square Container



## NMA006 - Multipurpose Shelf with Scribble Board



#### NMA007 - Towel Holder



NMA008/9/10 - Top Shelf



# NMA011 - Top Mount Towel Holder



# NMA - Midway Accessories



## NMT2000 - Hanging Rail & End Cap



# NMTLEDCOV - Plastic Cover for Midway Track