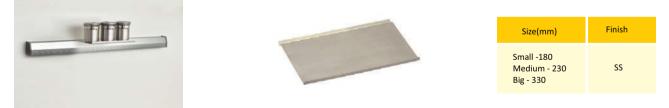

# MIDWAY ACCESSORIES







# NMA - Midway Accessories



#### Features

- SS brush finished double Aluminum rail with concealed fixing can be cut to any size
- Slot for LED strip light
- Hanging fittings made from SS-304 sheets
- Unique design ensures no screws will be visible
- Shelves can be top or bottom mounted

### NMA001 - Paper Roll Holder Wooden



## NMA002 - Permeable Multipurpose Rack



## NMA003 - Multipurpose Shelf with Container



#### NMA004 - Long Multipurpose Self



# NMA - Midway Accessories



## NMA005 - Spice Holder with Square Container



## NMA006 - Multipurpose Shelf with Scribble Board



#### NMA007 - Towel Holder



NMA008/9/10 - Top Shelf



# NMA011 - Top Mount Towel Holder



# NMA - Midway Accessories



## NMT2000 - Hanging Rail & End Cap



# NMTLEDCOV - Plastic Cover for Midway Track