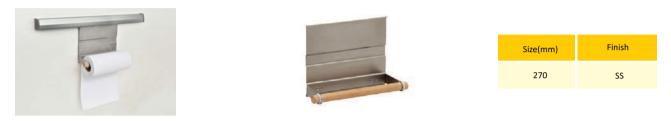

# MIDWAY ACCESSORIES







# NMA - Midway Accessories



#### Features

- SS brush finished double Aluminum rail with concealed fixing can be cut to any size
- Slot for LED strip light
- Hanging fittings made from SS-304 sheets
- Unique design ensures no screws will be visible
- Shelves can be top or bottom mounted

### NMA001 - Paper Roll Holder Wooden



## NMA002 - Permeable Multipurpose Rack



## NMA003 - Multipurpose Shelf with Container



#### NMA004 - Long Multipurpose Self



# NMA - Midway Accessories



## NMA005 - Spice Holder with Square Container



## NMA006 - Multipurpose Shelf with Scribble Board



#### NMA007 - Towel Holder



NMA008/9/10 - Top Shelf



# NMA011 - Top Mount Towel Holder



# NMA - Midway Accessories



## NMT2000 - Hanging Rail & End Cap



# NMTLEDCOV - Plastic Cover for Midway Track