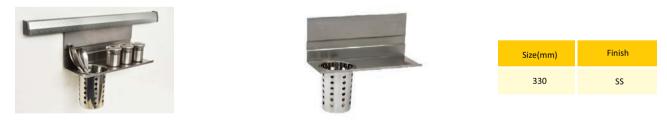

# MIDWAY ACCESSORIES







# NMA - Midway Accessories



#### Features

- SS brush finished double Aluminum rail with concealed fixing can be cut to any size
- Slot for LED strip light
- Hanging fittings made from SS-304 sheets
- Unique design ensures no screws will be visible
- Shelves can be top or bottom mounted

### NMA001 - Paper Roll Holder Wooden



## NMA002 - Permeable Multipurpose Rack



## NMA003 - Multipurpose Shelf with Container



#### NMA004 - Long Multipurpose Self



# NMA - Midway Accessories



## NMA005 - Spice Holder with Square Container



## NMA006 - Multipurpose Shelf with Scribble Board



#### NMA007 - Towel Holder



NMA008/9/10 - Top Shelf



# NMA011 - Top Mount Towel Holder



# NMA - Midway Accessories



## NMT2000 - Hanging Rail & End Cap



# NMTLEDCOV - Plastic Cover for Midway Track