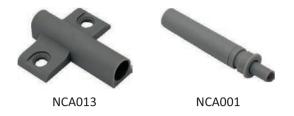

## CABINET ACCESSORIES

NCA001 - Concealed Damper for Cabinets

NCA002 - Mini Shelf Support for Cabinets

NCA003 - Economy Wall Unit Hanger

NCA004 - Concealed Wall Unit Hanger

NCA005 - Push to Open Fitting With Magnet

NCA013 - Housing for NCA001 Damper

NCA014 - 5MM Shelf Support PVC

NCA015 - Shelf Support Downstay Fitting (Left & Right)

NCA016 - Shelf Support Downstay Fitting Hinge

NCA017 - Hidden Shelf Support Wall Hanging