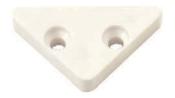

NCA006 - Concealed Push to Open Fitting With Magnet

NCA007 - Cabinet Support Bracket PVC

NCA010 - Plastic Clip Connector for Hanging Panels

NCA011 - Adjustable Leg for Wardrobes

NCA012 - 100mm Adjustable ABS Leg for Small Cabinets