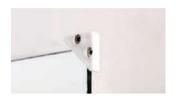

NCA006 - Concealed Push to Open Fitting With Magnet

NCA007 - Cabinet Support Bracket PVC

NCA010 - Plastic Clip Connector for Hanging Panels

NCA011 - Adjustable Leg for Wardrobes

NCA012 - 100mm Adjustable ABS Leg for Small Cabinets