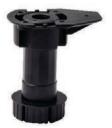

NCA006 - Concealed Push to Open Fitting With Magnet

NCA007 - Cabinet Support Bracket PVC

NCA010 - Plastic Clip Connector for Hanging Panels

NCA011 - Adjustable Leg for Wardrobes

NCA012 - 100mm Adjustable ABS Leg for Small Cabinets