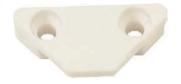

NCA006 - Concealed Push to Open Fitting With Magnet

NCA007 - Cabinet Support Bracket PVC

NCA010 - Plastic Clip Connector for Hanging Panels

NCA011 - Adjustable Leg for Wardrobes

NCA012 - 100mm Adjustable ABS Leg for Small Cabinets