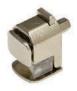

NCA006 - Concealed Push to Open Fitting With Magnet

NCA007 - Cabinet Support Bracket PVC

NCA010 - Plastic Clip Connector for Hanging Panels

NCA011 - Adjustable Leg for Wardrobes

NCA012 - 100mm Adjustable ABS Leg for Small Cabinets