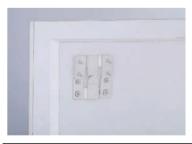

NCA013 - Housing for NCA001 Damper

NCA014 - 5MM Shelf Support PVC

NCA015 - Shelf Support Downstay Fitting (Left & Right)

NCA016 - Shelf Support Downstay Fitting Hinge

NCA017 - Hidden Shelf Support Wall Hanging