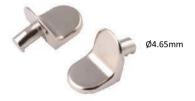

NCA018 - Adjustable Glass Shelf Support

NCA019 - Glass Corner Holder ABS

NCA020 - Glass Straight Holder ABS

NHBNI - Hanging Bracket Nickel Plated