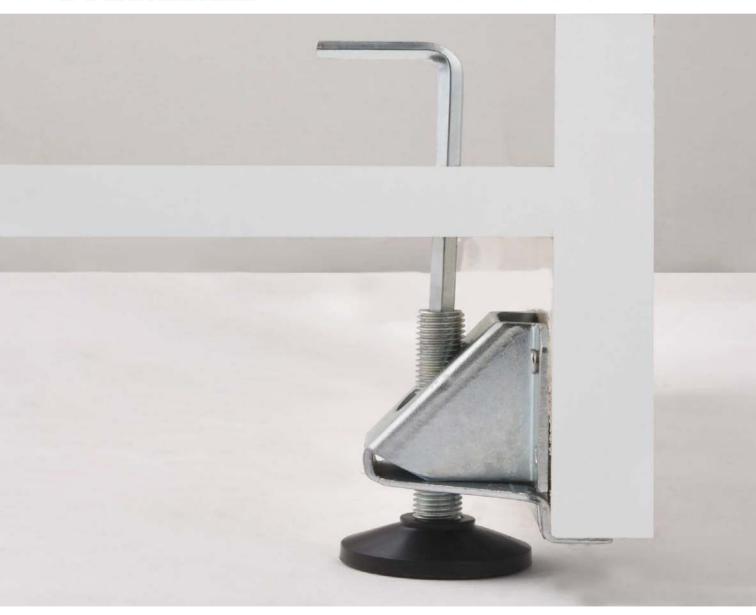

NCA006 - Concealed Push to Open Fitting With Magnet

NCA007 - Cabinet Support Bracket PVC

NCA010 - Plastic Clip Connector for Hanging Panels

NCA011 - Adjustable Leg for Wardrobes

NCA012 - 100mm Adjustable ABS Leg for Small Cabinets