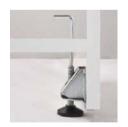

NCA006 - Concealed Push to Open Fitting With Magnet

NCA007 - Cabinet Support Bracket PVC

NCA010 - Plastic Clip Connector for Hanging Panels

NCA011 - Adjustable Leg for Wardrobes

NCA012 - 100mm Adjustable ABS Leg for Small Cabinets