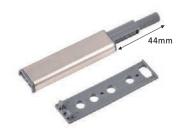

NCA006 - Concealed Push to Open Fitting With Magnet

NCA007 - Cabinet Support Bracket PVC

NCA010 - Plastic Clip Connector for Hanging Panels

NCA011 - Adjustable Leg for Wardrobes

NCA012 - 100mm Adjustable ABS Leg for Small Cabinets