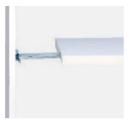

## CABINET ACCESSORIES

NCA001 - Concealed Damper for Cabinets

NCA002 - Mini Shelf Support for Cabinets

NCA003 - Economy Wall Unit Hanger

NCA004 - Concealed Wall Unit Hanger

NCA005 - Push to Open Fitting With Magnet