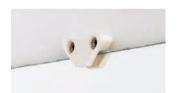

NCA006 - Concealed Push to Open Fitting With Magnet

NCA007 - Cabinet Support Bracket PVC

NCA010 - Plastic Clip Connector for Hanging Panels

NCA011 - Adjustable Leg for Wardrobes

NCA012 - 100mm Adjustable ABS Leg for Small Cabinets