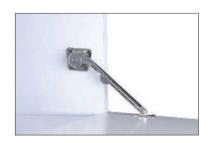

## CABINET ACCESSORIES

NCA001 - Concealed Damper for Cabinets

NCA002 - Mini Shelf Support for Cabinets

NCA003 - Economy Wall Unit Hanger

NCA004 - Concealed Wall Unit Hanger

NCA005 - Push to Open Fitting With Magnet