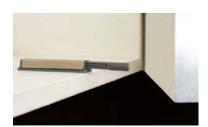

NCA006 - Concealed Push to Open Fitting With Magnet

NCA007 - Cabinet Support Bracket PVC

NCA010 - Plastic Clip Connector for Hanging Panels

NCA011 - Adjustable Leg for Wardrobes

NCA012 - 100mm Adjustable ABS Leg for Small Cabinets