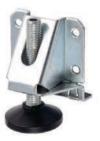

NCA006 - Concealed Push to Open Fitting With Magnet

NCA007 - Cabinet Support Bracket PVC

NCA010 - Plastic Clip Connector for Hanging Panels

NCA011 - Adjustable Leg for Wardrobes

NCA012 - 100mm Adjustable ABS Leg for Small Cabinets