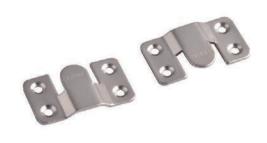

NCA013 - Housing for NCA001 Damper

NCA014 - 5MM Shelf Support PVC

NCA015 - Shelf Support Downstay Fitting (Left & Right)

NCA016 - Shelf Support Downstay Fitting Hinge

NCA017 - Hidden Shelf Support Wall Hanging