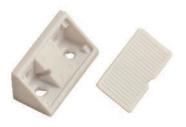

NCA006 - Concealed Push to Open Fitting With Magnet

NCA007 - Cabinet Support Bracket PVC

NCA010 - Plastic Clip Connector for Hanging Panels

NCA011 - Adjustable Leg for Wardrobes

NCA012 - 100mm Adjustable ABS Leg for Small Cabinets