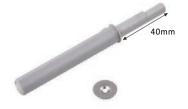

NCA013 - Housing for NCA001 Damper

NCA014 - 5MM Shelf Support PVC

NCA015 - Shelf Support Downstay Fitting (Left & Right)

NCA016 - Shelf Support Downstay Fitting Hinge

NCA017 - Hidden Shelf Support Wall Hanging