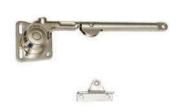

NCA018 - Adjustable Glass Shelf Support

NCA019 - Glass Corner Holder ABS

NCA020 - Glass Straight Holder ABS

NHBNI - Hanging Bracket Nickel Plated