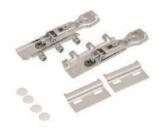

## CABINET ACCESSORIES

NCA001 - Concealed Damper for Cabinets

NCA002 - Mini Shelf Support for Cabinets

NCA003 - Economy Wall Unit Hanger

NCA004 - Concealed Wall Unit Hanger

NCA005 - Push to Open Fitting With Magnet