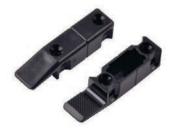

## CABINET ACCESSORIES

NCA001 - Concealed Damper for Cabinets

NCA002 - Mini Shelf Support for Cabinets

NCA003 - Economy Wall Unit Hanger

NCA004 - Concealed Wall Unit Hanger

NCA005 - Push to Open Fitting With Magnet