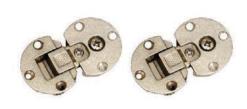

## CABINET ACCESSORIES

NCA001 - Concealed Damper for Cabinets

NCA002 - Mini Shelf Support for Cabinets

NCA003 - Economy Wall Unit Hanger

NCA004 - Concealed Wall Unit Hanger

NCA005 - Push to Open Fitting With Magnet