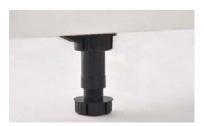

NCA006 - Concealed Push to Open Fitting With Magnet

NCA007 - Cabinet Support Bracket PVC

NCA010 - Plastic Clip Connector for Hanging Panels

NCA011 - Adjustable Leg for Wardrobes

NCA012 - 100mm Adjustable ABS Leg for Small Cabinets