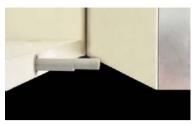

NCA006 - Concealed Push to Open Fitting With Magnet

NCA007 - Cabinet Support Bracket PVC

NCA010 - Plastic Clip Connector for Hanging Panels

NCA011 - Adjustable Leg for Wardrobes

NCA012 - 100mm Adjustable ABS Leg for Small Cabinets