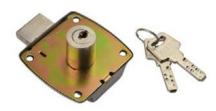

#### NPL - Economy Multi Purpose Lock

- Solid body made from high quality ZAMAC
- Comes with L-PATTI for installation of overlay door panels

| Size(mm) | Finish |
|----------|--------|
| 22       | SS     |