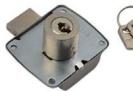

#### NCL - Cupboard Lock

- More than 5000 key combinations
- 11 Pin Dimple Key Security
- Brass Keys

| Size(mm)             | Finish |
|----------------------|--------|
| 22<br>25<br>30<br>35 | SS     |