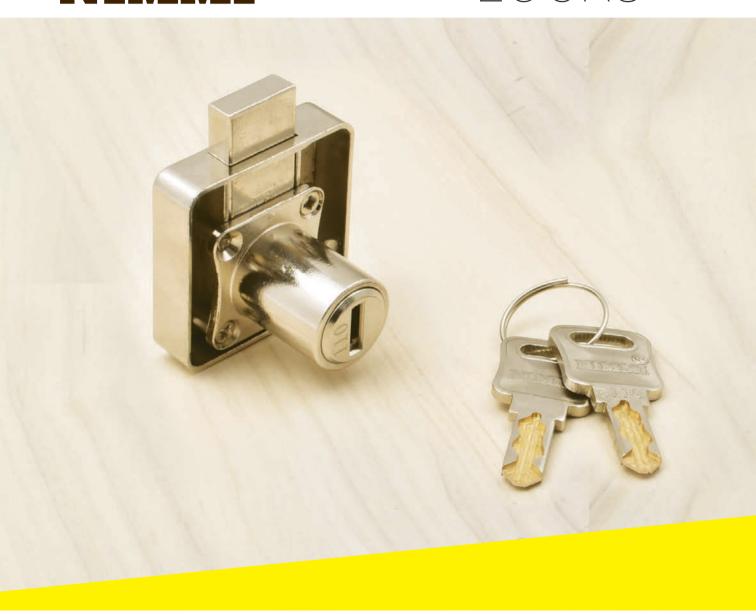

#### NDL - Drawer Lock

- More than 5000 key combinations
- 11 Pin Dimple Key Security
- Brass Keys

| Size(mm) | Finish |
|----------|--------|
| 20<br>25 | SS     |