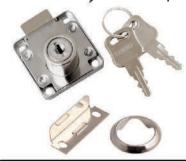

#### NCL - Cupboard Lock

- More than 5000 key combinations
- 11 Pin Dimple Key Security
- Brass Keys

| Size(mm)             | Finish |
|----------------------|--------|
| 22<br>25<br>30<br>35 | SS     |