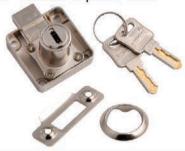

#### NDL - Drawer Lock

- More than 5000 key combinations
- 11 Pin Dimple Key Security
- Brass Keys

| Size(mm) | Finish |
|----------|--------|
| 20<br>25 | SS     |